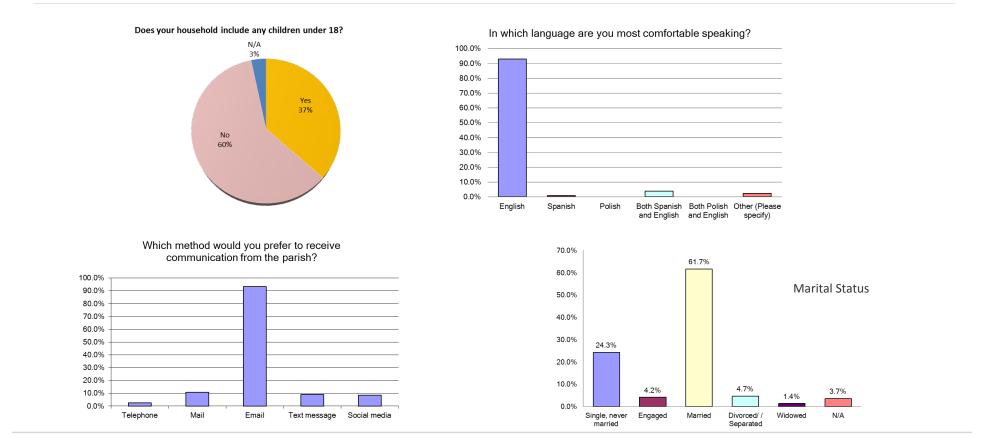

and community, e.g., serving at a soup kitchen, mentoring young people          | 5  | 59    | 104 | 45                  | 6                                | 219               |
| Service beyond the Chicagoland community, e.g., mission trip                                           | 72 | 90    | 48  | 5                   | 4                                | 219               |
| Please list any other specific opportunities you would likely participate in if offered by your parish |    |       |     |                     |                                  |                   |
|                                                                                                        |    |       |     |                     | vered question<br>ipped question | 219<br>12         |