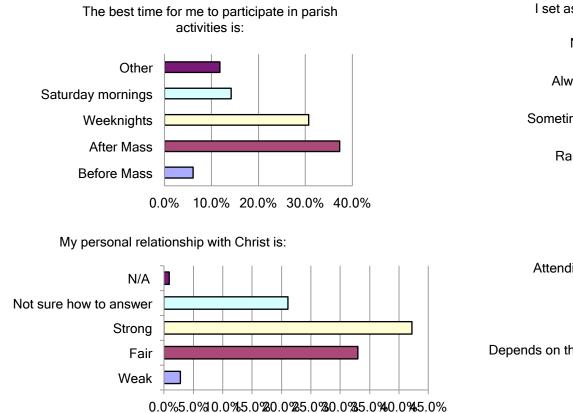

the Chicagoland community, e.g., serving at a soup kitchen, mentoring young people          | 5  | 59    | 104 | 45                  | 6                                | 219               |
| Service beyond the Chicagoland community, e.g., mission trip                                           | 72 | 90    | 48  | 5                   | 4                                | 219               |
| Please list any other specific opportunities you would likely participate in if offered by your parish |    |       |     |                     |                                  |                   |
|                                                                                                        |    |       |     |                     | vered question<br>ipped question | 219<br>12         |