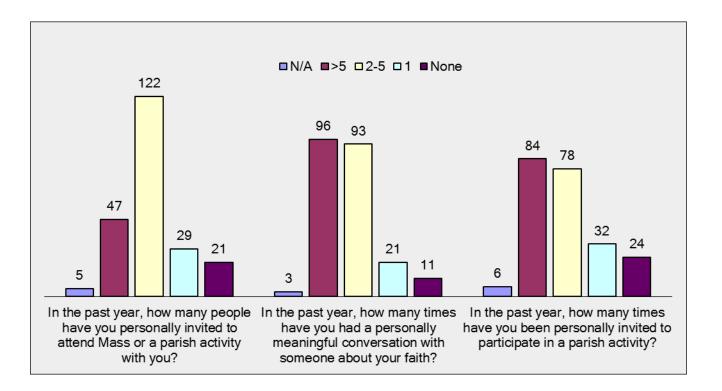

51 | 61                    | 11      | 226               |
| 20. I understand the current financial status of my parish.                 | 9                        | 13  | 58 | 81 | 62                    | 3       | 226               |
|                                                                             |                          |     |    |    | answered que          | estion  | 226               |
|                                                                             |                          |     |    |    | skipped que           | estion  | 5                 |
|                                                                             |                          |     |    |    |                       |         |                   |

### Invitation to participate



## The likelihood of participation in the following activities if at a convenient time.

| Answer Options                                                                                         | No | Maybe | Yes | Already<br>involved | N/A                              | Response<br>Count |
|--------------------------------------------------------------------------------------------------------|----|-------|-----|---------------------|----------------------------------|-------------------|
| Small group faith sharing                                                                              | 52 | 88    | 55  | 20                  | 4                                | 219               |
| Bible / Scripture study