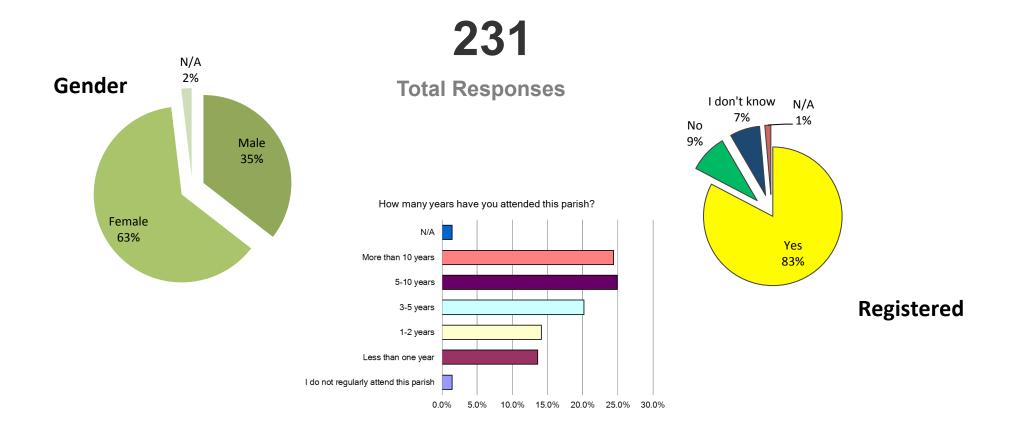

# St. Teresa of Avila Survey Parish Transformation

Thursday, February 25, 2016





#### Who Responded to the Survey

# Questions about your parish

| 2. My parish is a role model other Catholic parishes should follow.74224644662313. My parish community cares about me.46285913132314. My parish values the diversity of our parishioners.57124416032315. I believe a new parishioner would say my parish is welcoming.46155414932316. My parish devotes an appropriate amount of energy to serving the poor.2384017712317. The preaching in my parish inspires me to actively live out my faith.87194914172318. The way my parish celebrates Mass inspires me to active worship during Mass.215215913132319819441492231231                                                             | Answer Options                                                                     | 1 - Strongly<br>Disagree |