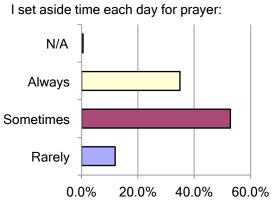

e Chicagoland community, e.g., serving at a soup kitchen, mentoring young people          | 5  | 59    | 104 | 45                  | 6                                | 219               |
| Service beyond the Chicagoland community, e.g., mission trip                                           | 72 | 90    | 48  | 5                   | 4                                | 219               |
| Please list any other specific opportunities you would likely participate in if offered by your parish |    |       |     |                     |                                  |                   |
|                                                                                                        |    |       |     |                     | vered question<br>ipped question | 219<br>12         |