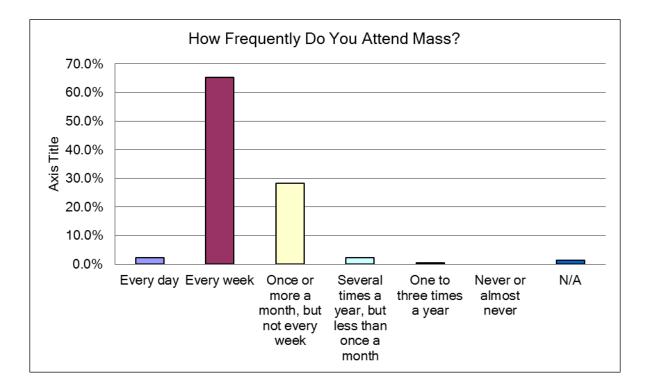

agoland community, e.g., serving at a soup kitchen, mentoring young people          | 5  | 59    | 104 | 45                  | 6                                | 219               |
| Service beyond the Chicagoland community, e.g., mission trip                                           | 72 | 90    | 48  | 5                   | 4                                | 219               |
| Please list any other specific opportunities you would likely participate in if offered by your parish |    |       |     |                     |                                  |                   |
|                                                                                                        |    |       |     |                     | vered question<br>ipped question | 219<br>12         |