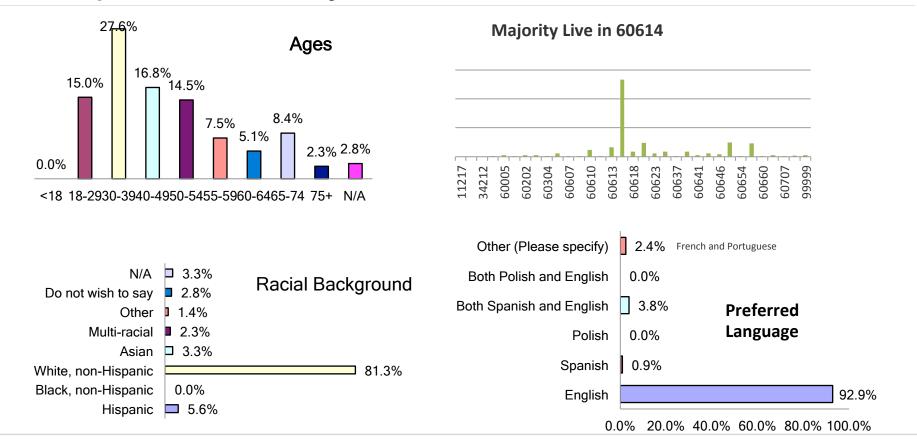

# St. Teresa of Avila Survey Parish Transformation

Thursday, February 25, 2016





#### Who Responded to the Survey

# Questions about your parish

| 2. My parish is a role model other Catholic parishes should follow.74224644662313. My parish community cares about me.46285913132314. My parish values the diversity of our parishioners.57124416032315. I believe a new parishioner would say my parish is welcoming.46155414932316. My parish devotes an appropriate amount of energy to serving the poor.2384017712317. The preaching in my parish inspires me to actively live out my faith.87194914172318. The way my parish celebrates Mass inspires me to active worship during Mass.215215913132319819441492231231                                                             | Answer Options                                                                     | 1 - Strongly<br>Disagree | 2