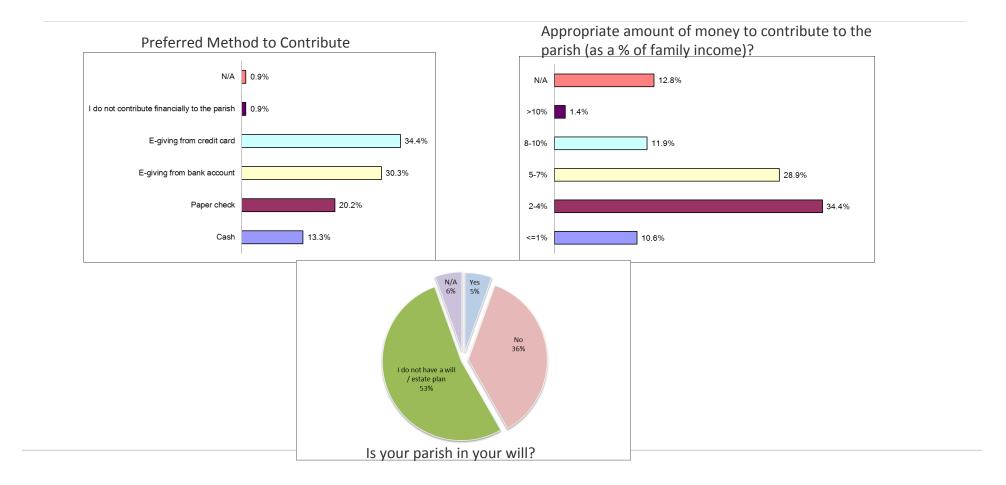

oland community, e.g., serving at a soup kitchen, mentoring young people          | 5  | 59    | 104 | 45                  | 6                                | 219               |
| Service beyond the Chicagoland community, e.g., mission trip                                           | 72 | 90    | 48  | 5                   | 4                                | 219               |
| Please list any other specific opportunities you would likely participate in if offered by your parish |    |       |     |                     |                                  |                   |
|                                                                                                        |    |       |     |                     | vered question<br>ipped question | 219<br>12         |